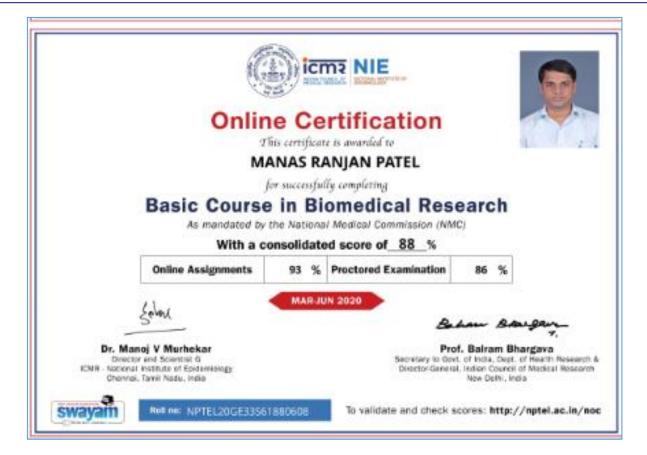

#### To whom it may be concerned

It is to be certified that our students and faculty are using **'The Swayam portal'** to learn and qualify for Basic courses (NPTEL course certification exam) in Biomedical Research. This course is a mandatory course during medical training stipulated by the National Medical Council.

Lt Col Varun Bajpai VSM Executive Registrar SGPGIMS,Lucknow

Raebareli Road, Lucknow www.sgpgims.org.in

Screenshots of certificates issued by 'The Swayam portal'

Raebareli Road, Lucknow

www.sgpgims.org.in

Raebareli Road, Lucknow